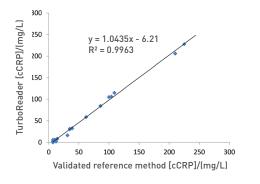

Excellent correlation with validated method: The assay performance has been compared with a validated reference method on 19 dog serum samples.

An expanding range of tests (for both serum/plasma and whole blood) are in development. The Canine C-Reactive Protein (CRP) TurboReader™ Assay is intended for *in vitro* determination of CRP in dogs. Canine CRP is a real-time marker for systemic inflammation, as well as, response to ongoing clinical treatment. Its normal plasma concentration in healthy dogs is <35 mg/l.