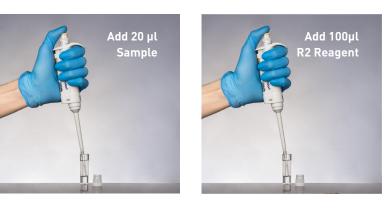

The rapid measuring procedure involves pipetting 20 µl of sample into a cuvette containing reaction buffer R1. After 1 minute, 100 µl of R2 reagent is added to the cuvette using the R2 pipette. The quantitative result is presented within 3 minutes on the touch screen color display. High accuracy and sensitivity are obtained.