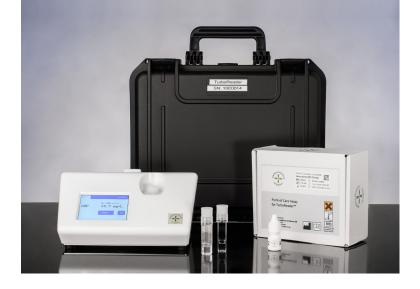

## Order information

| Product                                                                                          | Article No. |
|--------------------------------------------------------------------------------------------------|-------------|
| TurboReader Start-up Package<br>(includes instrument, barcode scanner &<br>operator workstation) | 2200-05     |
| Canine CRP TurboReader™ Assay                                                                    | 2530-01     |